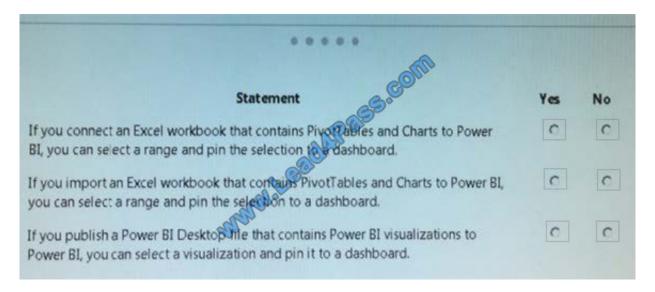

#### **QUESTION 2**

Your organization uses Microsoft PPM and Power BI to manage projects. You create status reports for projects by using Microsoft Excel files and Power BI Desktop. You plan to combine several specific reports into a single Power BI

dashboard.

For each of the following statements, select Yes if the statement is true. Otherwise, select No.

Hot Area: