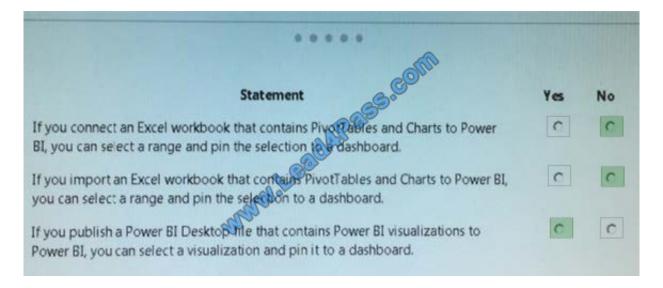

you perform? Each correct answer presents part of the solution.

- A. Open resource requests.
- B. Select both the generic and named resource.
- C. Replace the generic resource with a named resource.
- D. Click Build Team.
- E. Select Replace, and accept and confirm the resource.

Correct Answer: ABD

#### **QUESTION 2**

Your organization uses Microsoft PPM and Power BI to manage projects. You create status reports for projects by using Microsoft Excel files and Power BI Desktop. You plan to combine several specific reports into a single Power BI

dashboard.

For each of the following statements, select Yes if the statement is true. Otherwise, select No.

Hot Area:

#### https://www.lead4pass.com/70-348.html 2021 Latest lead4pass 70-348 PDF and VCE dumps Download



#### Correct Answer:



#### **QUESTION 3**

You are a project manager using Microsoft PPM,

You need to create a new project that uses one of your company\\'s templates.

What are two ways to achieve the goal? Each correct answer presents a complete solution.

- A. From Microsoft Project, select Enterprise.
- B. In Project Center, select New and then select the desired enterprise project type.
- C. In Resource Center, select New.
- D. From Microsoft Project select Featured.

Correct Answer: AB



## https://www.lead4pass.com/70-348.html

#### **QUESTION 4**

You are a project manager in an organization that uses Microsoft PPM.

You have been given additional responsibilities managing existing projects created by another project manager.

When reviewing the project plan, you observe that some of the upcoming ta