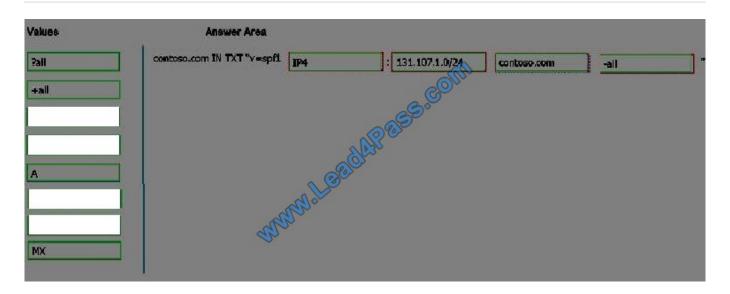

# **QUESTION 3**

## DRAG DROP

You need to configure the Sender Policy Framework (SPF) for a domain named contoso.com to ensure that only the following senders are authorized to send email for contoso.com:

Hosts listed in the contoso.com MX records

IP addresses inthe 131.107.1.0/24 subnet.

How should you configure the DNS record for the SPF? To answer, drag the appropriate values to the correct targets. Each value may be used once, more than once, or not at all. You may need to drag the split bar between panes or scroll to

view content.

Select and Place: