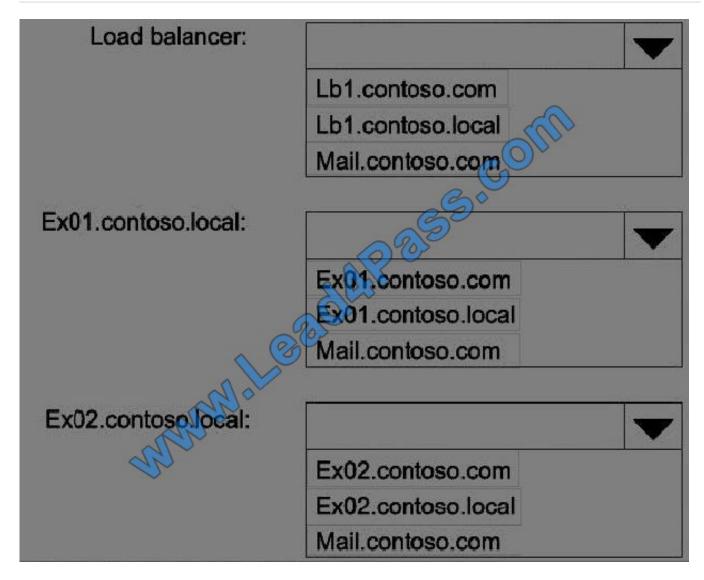

All of the users in the organization work from home and from customer locations. You purchase a Layer 7 hardware-based load balancer. You configure SSL

bridging without session affinity for Outlook on the web connections. The load balancer has an internal fully qualified domain name (FQDN) of lb1 contoso.local.

DNS servers are configured to resolve mail.contoso.com names to the external IP address of the load balancer.

You need to recommend which names must be included in the certificates installed on the load balancers and the Exchange servers.

What should you recommend for each certificate? To answer, select the appropriate options in the Answer area.

Hot Area: