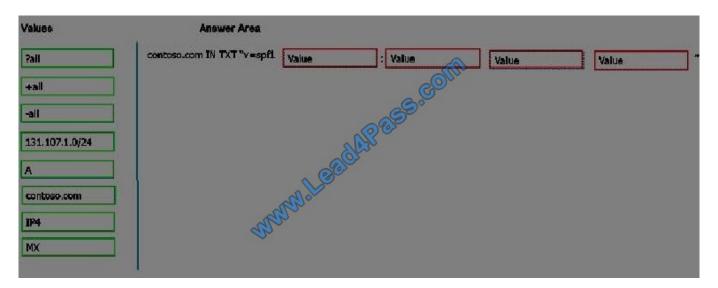

# **QUESTION 3**

## DRAG DROP

You need to configure the Sender Policy Framework (SPF) for a domain named contoso.com to ensure that only the following senders are authorized to send email for contoso.com:

Hosts listed in the contoso.com MX records

IP addresses inthe 131.107.1.0/24 subnet.

How should you configure the DNS record for the SPF? To answer, drag the appropriate values to the correct targets. Each value may be used once, more than once, or not at all. You may need to drag the split bar between panes or scroll to

view content.

Select and Place: