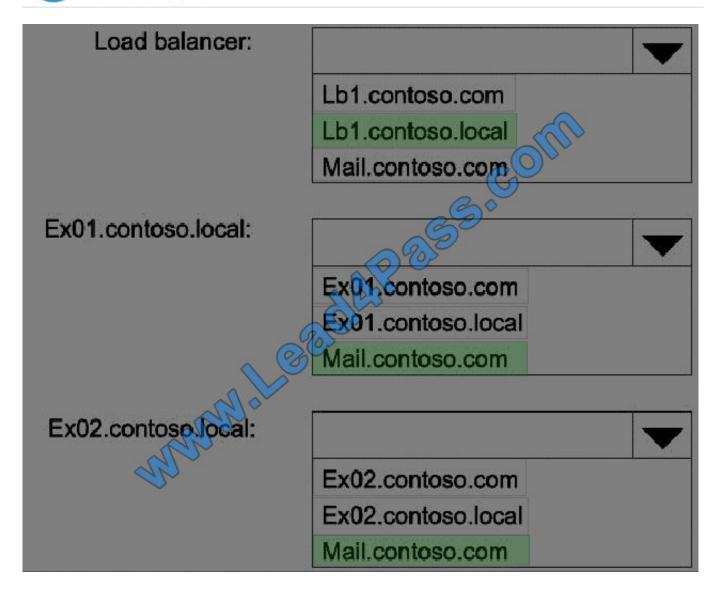

#### **HOTSPOT**

You deploy an Exchange Server 2016 organization. The organization contains two servers. The servers are configured as shown in the following table.

The default self-signed certificates are installed on both servers.

All of the users in the organization work from home and from customer locations. You purchase a Layer 7 hardware-based load balancer. You configure SSL

bridging without session affinity for Outlook on the web connections. The load balancer has an internal fully qualified domain name (FQDN) of lb1 contoso.local.

DNS servers are configured to resolve mail.contoso.com names to the external IP address of the load balancer.

You need to recommend which names must be included in the certificates installed on the load balancers and the Exchange servers.

What should you recommend for each certificate? To answer, select the appropriate options in the Answer area.

Hot Area: