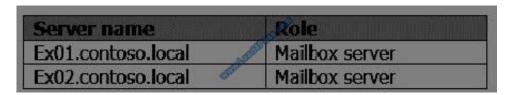

## **QUESTION 4**

#### **HOTSPOT**

You deploy an Exchange Server 2016 organization. The organization contains two servers. The servers are configured as shown in the following table.

The default self-signed certificates are installed on both servers.