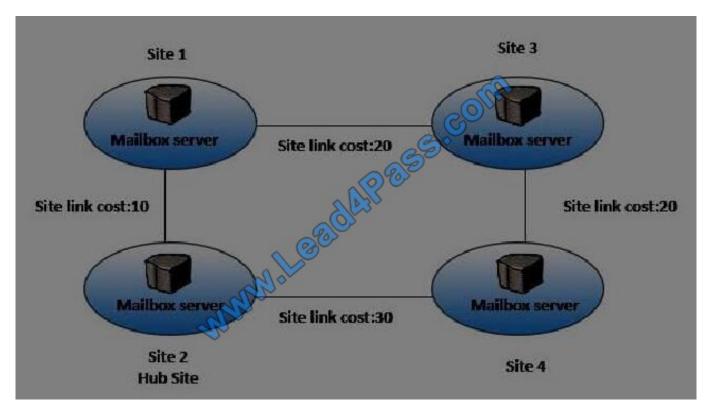

# **HOTSPOT**

You have an Exchange Server 2016 organization. The Active directory sites are configured as shown in the following graphic.

Use the drop-down menus to select the answer choice that completes each statement based on the information presented in the graphic

## Hot Area: