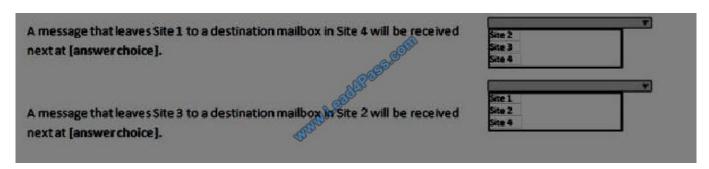

## **HOTSPOT**

Your company has an Exchange Server 2016 organization. You plan to allow several users to access the mailboxes of the other group. You need to ensure that a user named User1 can read and delete the email messages in the mailbox of a

user named User2. User1 must add the mailbox of User2 manually to the Microsoft Outlook profile.

What command should you run? To answer, select the appropriate options in the answer area.

## Hot Area: