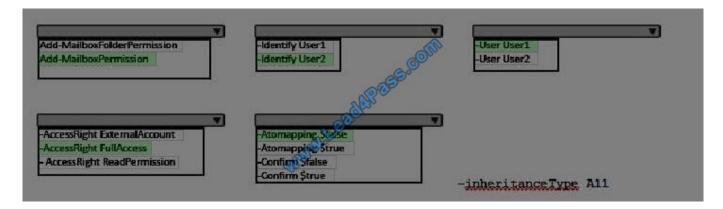

## **HOTSPOT**

Your company has an Exchange Server 2016 organization. You plan to allow several users to access the mailboxes of the other group. You need to ensure that a user named User1 can read and delete the email messages in the mailbox of a

user named User2. User1 must add the mailbox of User2 manually to the Microsoft Outlook profile.

What command should you run? To answer, select the appropriate options in the answer area.

## Hot Area: