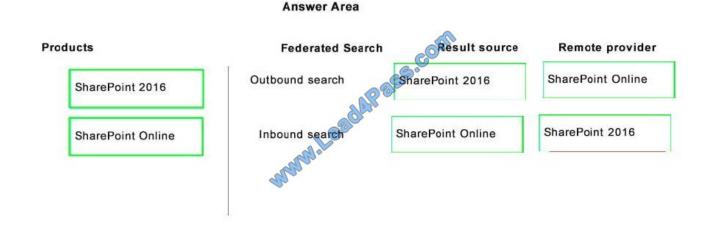

oney Back Assurance

Following Questions and Answers are all new published by Microsoft
Official Exam Center

- Instant Download After Purchase
- 100% Money Back Guarantee
- 365 Days Free Update
- 800,000+ Satisfied Customers





#### **QUESTION 1**

A company uses SharePoint Online and SharePoint Server 2016 on-premises.

You need to configure two-way federated search between SharePoint Online and SharePoint Server on-premises.

How should you configure federated search? To answer, drag the appropriate option to the correct result source and remote providers. Each option may be used once, more than once, or not at all. You may need to drag the split bar between

panes or scroll to view content.

Note: Each correct selection is worth one point.

Select and Place:



#### Correct Answer:



#### **QUESTION 2**



#### https://www.lead4pass.com/70-339.html

2022 Latest lead4pass 70-339 PDF and VCE dumps Download

You are preparing to migrate content from your SharePoint Server 2016 farm to a new location. All content is hosted within a single web application across 150 site collections.

You have the following requirements:

Users must be able to view existing content during the migration, but must not make changes.

You must minimize the amount of time that the migration takes.

You must return all access rights to their previous state once the migration is complete.

You need to configure the SharePoint site collections.

What should you configure?

A. an information management policy

B. privacy options

C. Read only access for content

D. alternate access mappings

E. a