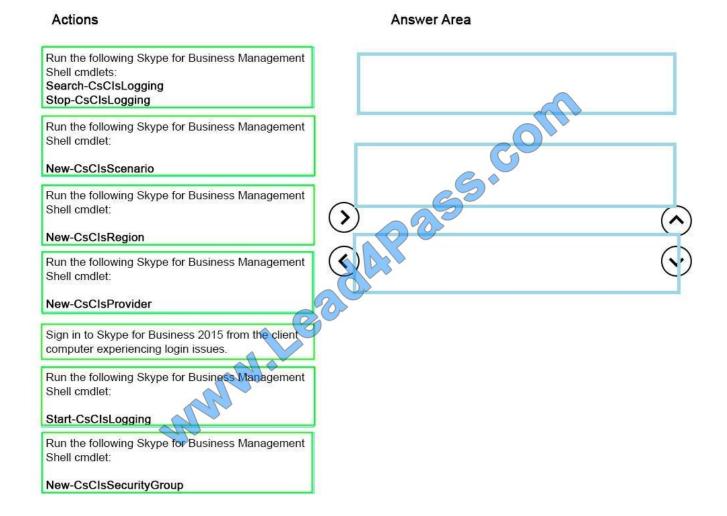

#### **QUESTION 5**

You need to troubleshoot a login issue reported by a user

No logging services scenarios are currently running and you need to stop any running logging scenarios after retrieving

#### https://www.lead4pass.com/70-334.html

2022 Latest lead4pass 70-334 PDF and VCE dumps Download

the troubleshooting information.

Which three actions should you perform in sequence? To answer, move the appropriate actions or Skype for Business Management Shell cmdlets from the list of actions and cmdlets to the answer area and arrange them in the correct order.

Select and Place:

Correct Answer: