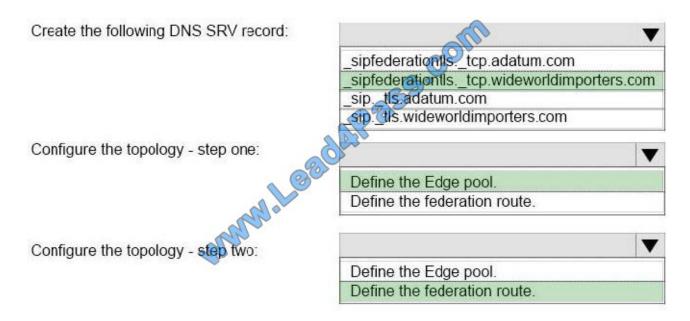

#### **QUESTION 4**

You need to configure federation for the Sydney office.

What should you do? To answer, select the appropriate action from each list in the answer area.

Hot Area:

## **Answer Area**

Correct Answer:

## **Answer Area**

References: https://technet.microsoft.com/en-us/library/jj688121(v=ocs.15).aspx