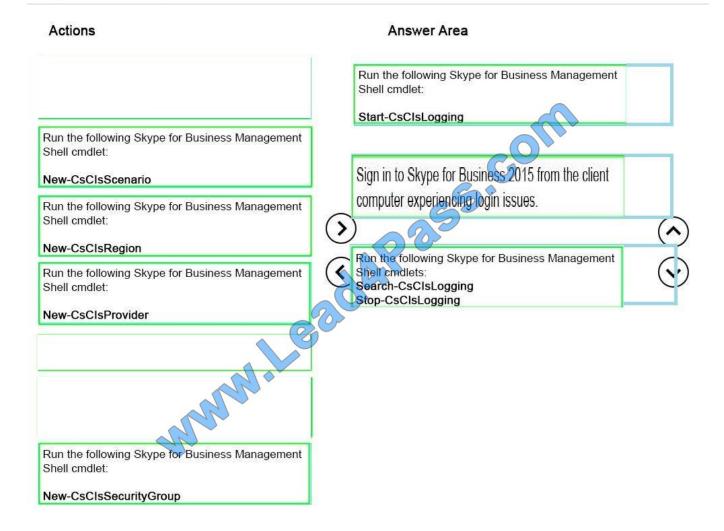

#### **QUESTION 5**

You need to troubleshoot a login issue reported by a user

No logging services scenarios are currently running and you need to stop any running logging scenarios after retrieving

#### https://www.lead4pass.com/70-334.html

2022 Latest lead4pass 70-334 PDF and VCE dumps Download

the troubleshooting information.

Which three actions should you perform in sequence? To answer, move the appropriate actions or Skype for Business Management Shell cmdlets from the list of actions and cmdlets to the answer area and arrange them in the correct order.

Select and Place:

Correct Answer: