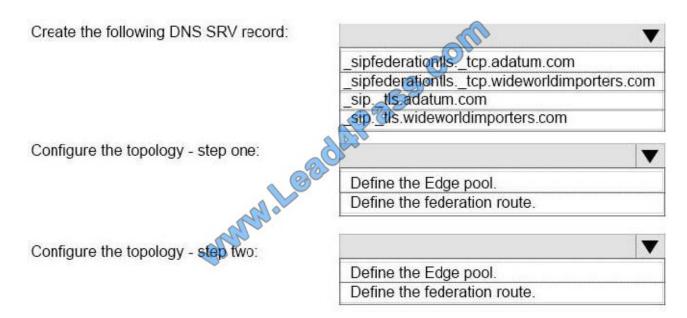

#### **QUESTION 4**

You need to configure federation for the Sydney office.

What should you do? To answer, select the appropriate action from each list in the answer area.

Hot Area:

## **Answer Area**

Correct Answer:

## **Answer Area**

References: https://technet.microsoft.com/en-us/library/jj688121(v=ocs.15).aspx