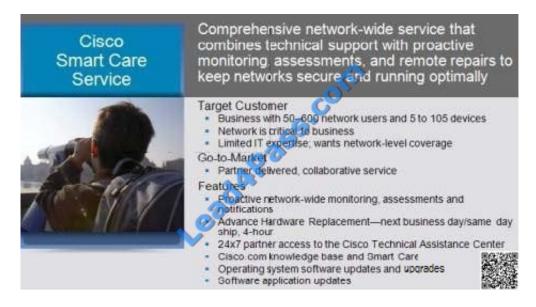

#### **QUESTION 2**

Which Cisco support service product is sold, supported, and delivered by partners?

- A. Cisco Smart Foundation Service
- B. SMARTnet Partner Service
- C. Cisco Smart Care Service
- D. Cisco Technical Assistance Center
- E. CiscoSMARTnet for SBCS

Correct Answer: C

Cisco Smart care services