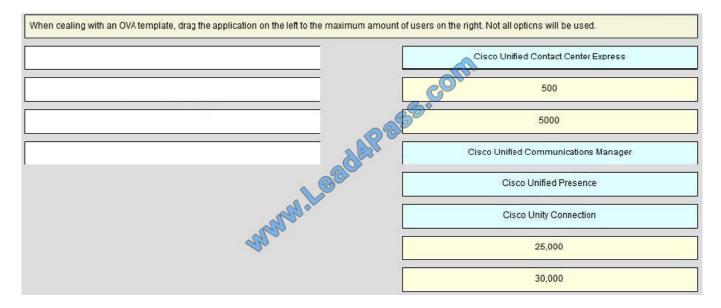

# 648-244<sup>Q&As</sup>

Designing and Implementing Cisco Unified Communications on Unified Computing Systems

# Pass Cisco 648-244 Exam with 100% Guarantee

Free Download Real Questions & Answers **PDF** and **VCE** file from:

https://www.lead4pass.com/648-244.html

100% Passing Guarantee 100% Money Back Assurance

Following Questions and Answers are all new published by Cisco
Official Exam Center

- Instant Download After Purchase
- 100% Money Back Guarantee
- 365 Days Free Update
- 800,000+ Satisfied Customers





#### **QUESTION 1**

#### Select and Place:



#### Correct Answer:



#### **QUESTION 2**

How many Cisco Unified Communications Manager users can be processed by a Cisco UCS C210 M2 server compared to a Cisco MCS 7845-I3 server?

A. single



# https://www.lead4pass.com/648-244.html

2021 Latest lead4pass 648-244 PDF and VCE dumps Download

| B. d | oul | bl | е |
|------|-----|----|---|
|------|-----|----|---|

C. triple

D. quadruple

E. quintuple

F. sextuple

G. octuple

Correct Answer: D

#### **QUESTION 3**

Which two server types support a hybrid storage deployment? (Choose two.)

A. Cisco UCS C200 M2

B. Cisco UCS C210 M2

C. Cisco UCS C260 M2

D. Cisco UCS B200 M2

E. Cisco UCS B230 M2

F. Cisco UCS B440 M2

Correct Answer: BD

#### **QUESTION 4**

Which two statements are incorrect when describing the Cisco Unified Communications storage require