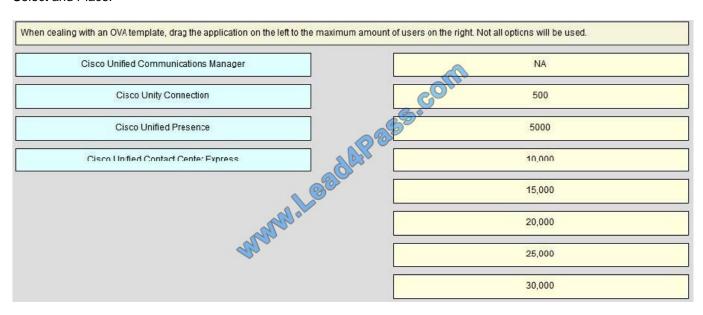

# 648-244<sup>Q&As</sup>

Designing and Implementing Cisco Unified Communications on Unified Computing Systems

# Pass Cisco 648-244 Exam with 100% Guarantee

Free Download Real Questions & Answers **PDF** and **VCE** file from:

https://www.lead4pass.com/648-244.html

100% Passing Guarantee 100% Money Back Assurance

Following Questions and Answers are all new published by Cisco
Official Exam Center

- Instant Download After Purchase
- 100% Money Back Guarantee
- 365 Days Free Update
- 800,000+ Satisfied Customers





#### **QUESTION 1**

#### Select and Place:



#### Correct Answer:



#### **QUESTION 2**

How many Cisco Unified Communications Manager users can be processed by a Cisco UCS C210 M2 server compared to a Cisco MCS 7845-I3 server?

A. single



# https://www.lead4pass.com/648-244.html

2021 Latest lead4pass 648-244 PDF and VCE dumps Download

| B. d | oul | bl | е |
|------|-----|----|---|
|------|-----|----|---|

C. triple

D. quadruple

E. quintuple

F. sextuple

G. octuple

Correct Answer: D

#### **QUESTION 3**

Which two server types support a hybrid storage deployment? (Choose two.)

A. Cisco UCS C200 M2

B. Cisco UCS C210 M2

C. Cisco UCS C260 M2

D. Cisco UCS B200 M2

E. Cisco UCS B230 M2

F. Cisco UCS B440 M2

Correct Answer: BD

#### **QUESTION 4**

Which two statements are incorrect when describing the Cisco Unified Commun