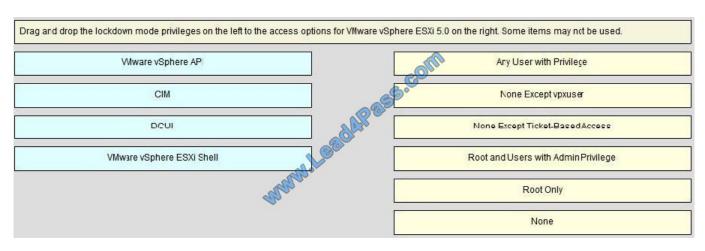

#### **QUESTION 5**

Select and Place:

Correct Answer:

https://www.lead4pass.com/648-244.html 2021 Latest lead4pass 648-244 PDF and VCE dumps Download

| Drag and drop the lockdown mode privileges on the left to the access options for VMware vSphere | ESXi 5.0 on the right. Some items may not be used.  Ary User with Privilece |
|-------------------------------------------------------------------------------------------------|-----------------------------------------------------------------------------|
|                                                                                                 | Wware vSphere API                                                           |
| add Par                                                                                         | CIM                                                                         |
|                                                                                                 | Root and Users with Admin Privilege                                         |
| Supplies .                                                                                      | DCUI                                                                        |
|                                                                                                 | VMware vSphere ESXi Shell                                                   |