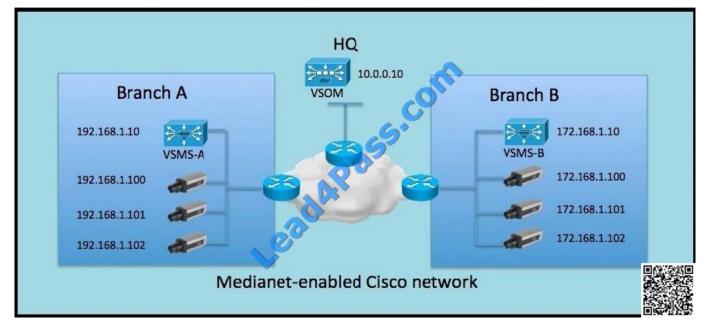

### **QUESTION 1**

Refer to the exhibit.

You are the system administrator for a newly deployed Cisco Video Surveillance solution. Branch A cameras are streaming to Cisco VSMS-A and Branch B cameras are streaming to Cisco VSMS-B. Cisco VSOM is reporting a "Timed out waiting for server response" error when trying to load video from camera 192.168.1.102, but network pings are being responded to from your workstation at HQ. All other cameras from the 192.168.1.0 network are working as expected.

Which three options could have caused the error message? (Choose three.)

A. There is a network configuration issue with the switch and switch port that camera 192.168.1.102 is connected to.

- B. Media server 192.168.1.10 is down and not responding.
- C. The Branch A and HQ routers are updating their routing tables and they have not yet converged.
- D. There is an IP address conflict on the 192.168.1.0 network.
- E. The password on the camera was changed.

Correct Answer: ADE