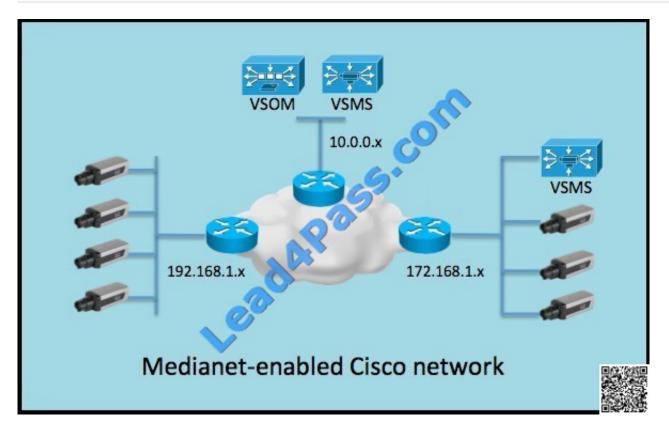

### **QUESTION 5**

Refer to the exhibit.

You are the system administrator for a newly deployed Cisco Video Surveillance solution.

Which three methods allow for all of the Cisco IP cameras to be added to the Cisco VSM 7 system successfully? (Choose three.)

A. Add each camera manually.

B. Run Discover New Cameras (auto-discovery) for all networks shown.

C. Medianet auto-configuration.

D. Import cameras from file.

E. Log into each camera and enter the Cisco VSOM server IP address into the web configuration interface of the camera.

F. Set up a media server to the deployment to the 192.168.1.x network.

Correct Answer: ACD

Latest 648-238 Dumps

648-238 Study Guide

648-238 Braindumps

To Read the Whole Q&As, please purchase the Complete Version from Our website.