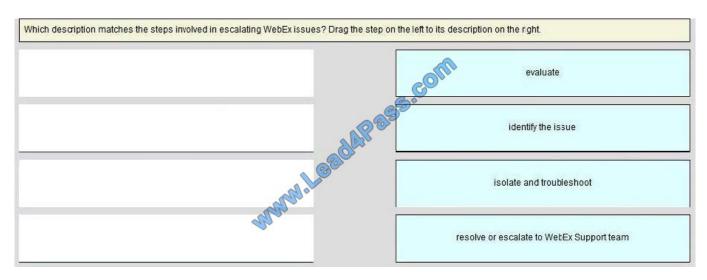

#### **QUESTION 3**

Which description matches the steps involved in escalating WebEx issues? Drag the step on the left to its description on the right.

Select and Place:

#### Correct Answer: