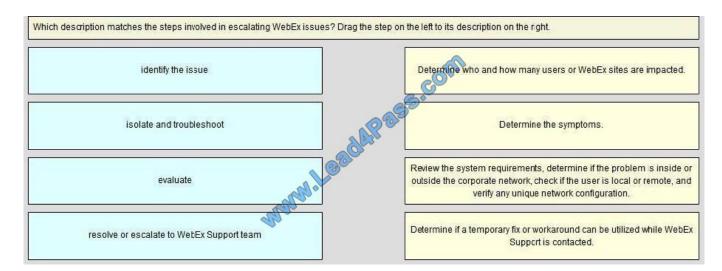

#### **QUESTION 3**

Which description matches the steps involved in escalating WebEx issues? Drag the step on the left to its description on the right.

Select and Place:

#### Correct Answer: