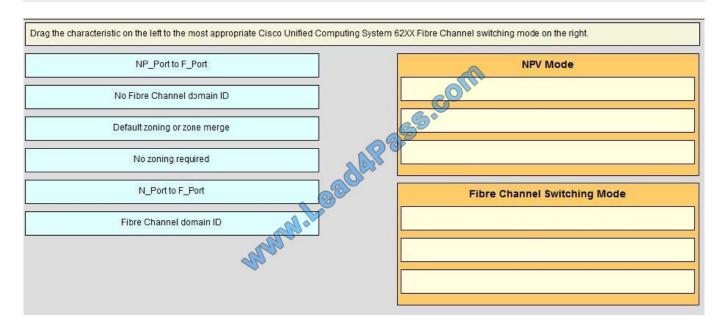

#### **QUESTION 3**

Select and Place:

# https://www.lead4pass.com/642-999.html

2021 Latest lead4pass 642-999 PDF and VCE dumps Download

#### Correct Answer: