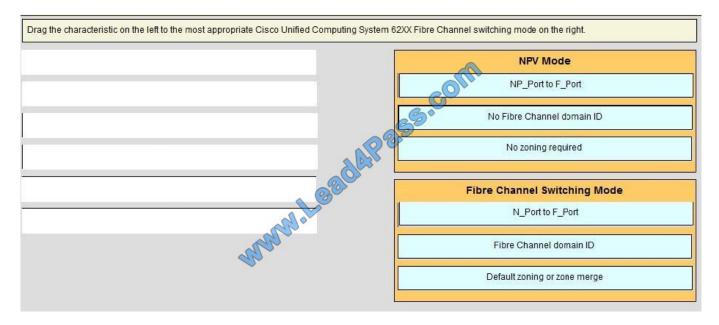

#### **QUESTION 3**

Select and Place:

# https://www.lead4pass.com/642-999.html

2021 Latest lead4pass 642-999 PDF and VCE dumps Download

#### Correct Answer: