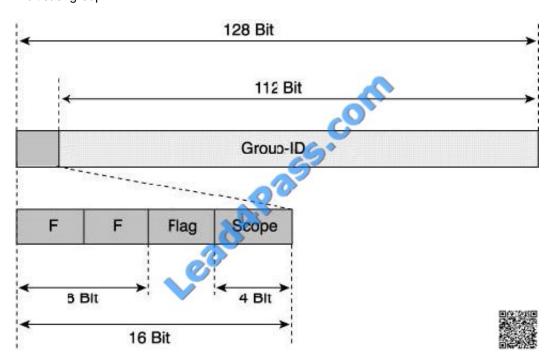

#### https://www.lead4pass.com/642-998.html

How many bits are available for group IDs in an IPv6 Multicast IP address?

A. 65

B. 96

C. 112

D. 128

Correct Answer: C

#### https://www.lead4pass.com/642-998.html

The format of the multicast address defines several scopes and types of addresses using the 4-bit fields Flag and Scope. These fields are located after the FF::/8 prefix. Finally, the low-order 112-bit of the multicast address is the multicast group ID.