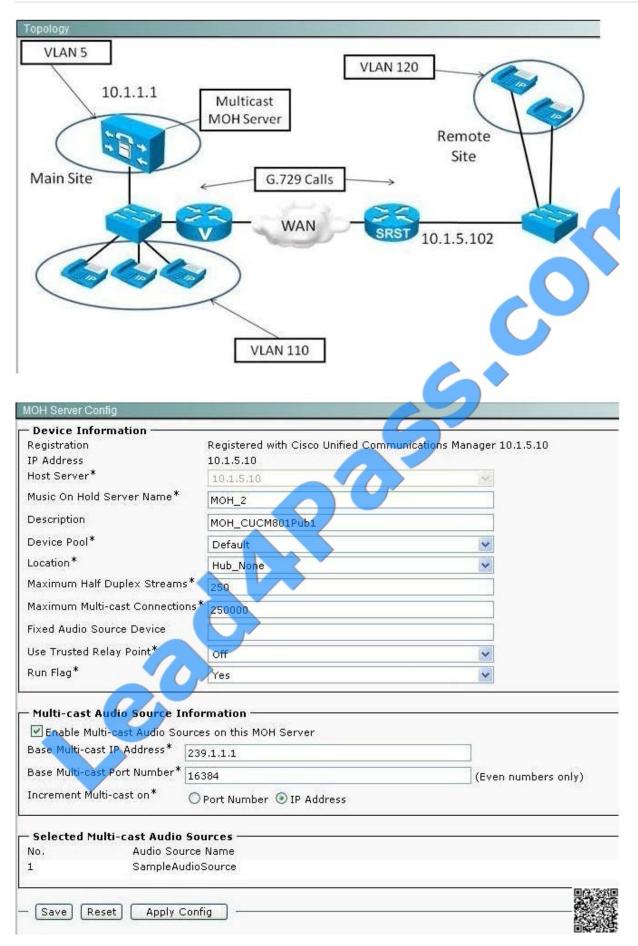

## **QUESTION 5**

Refer to the exhibit.

Multicast MOH needs to be run from flash at the remote site. Which Cisco IOS configuration at the SRST router is correct?

A. ! call-manager-fallback ip source-address 10.1.5.102 port 2000 max-ephones 2 max-dn 8 dual-line moh music-onhold au multicast moh 239.1.1.1 port 16384

B. ! call-manager-fallback ip source-address 10.1.5.102 port 2000 max-ephones 2 max-dn 8 dual-line moh music-onhold au multicast moh 239.1.1.1 port 163t

C. call-manager-fallback ip source-address 10.1.120.1 port 2000 max-ephones 2 max-dn 8 moh music-on-hold.au multicast moh 239.1.1.1 port 32767

D. ! call-manager-fallback ip source-address 10.1.5.102 port 2000 max-ephones 2 max-dn 8 dual-line moh music-onhold an multicast moh 239.1.1.1 port 32767

Correct Answer: A

Latest 642-457 Dumps

642-457 VCE Dumps