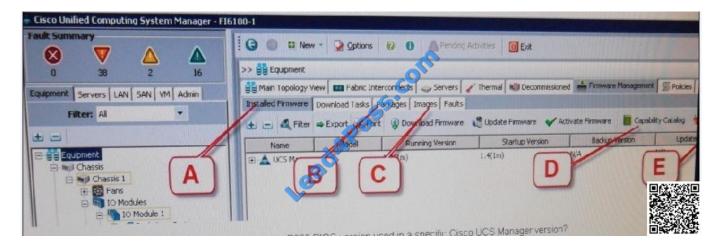

#### Refer to the exhibit

Where is the best place to find the B200 BIOS version used in a specific Cisco UCS Manager Version?

- A. A Installed Firmware
- B. B Packages
- C. C Images
- D. D Capability Catalog
- E. E Management E/tension

Correct Answer: C