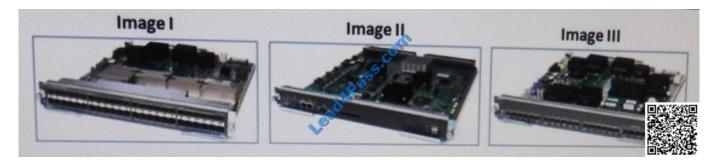

### https://www.lead4pass.com/640-893.html

2021 Latest lead4pass 640-893 PDF and VCE dumps Download

Refer to the exhibit. Which option identifies the correct modules that are used with the Cisco MDS 9500 Series chassis?

A. Image I is a switching module, Image II is a supervisor module. Image III is a service module

B. Image I is a service module, Image II is a switching module. Image III is a supervisor module

C. Image I is a supervisor module. Image II is a service module. Image III is a switching module

D. Image I is a switching module. Image II is a service module. Image III is a supervisor module

Correct Answer: A

640-893 PDF Dumps

640-893 Practice Test

640-893 Study Guide

To Read the Whole Q&As, please purchase the Complete Version from Our website.