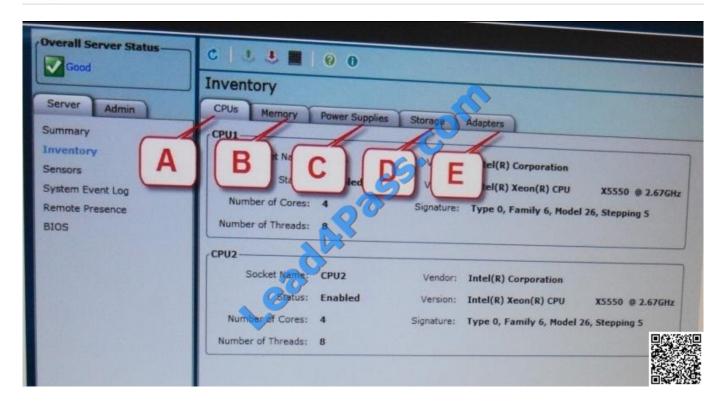

#### https://www.lead4pass.com/640-893.html

Refer to the exhibit

Which tab displays the hard disk drives that are installed?

- A. A-CPUs
- B. B Memory
- C. Power Supplies
- D. D Storage
- E. E -Adapters

Correct Answer: D