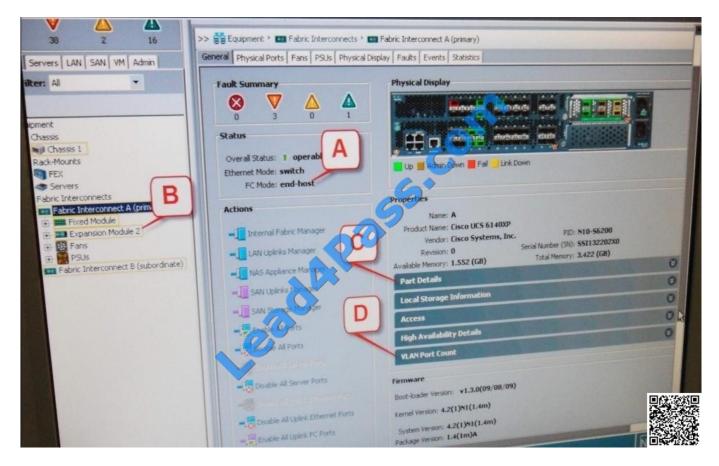

#### **QUESTION 1**

Refer to the exhibit

Where can you find the model number for the Fibre Channel expansion module?

- A. A -FC Mode end-host
- B. B Expansion Module 2
- C. C- Part Details
- D. D VLAN Port Count

Correct Answer: B