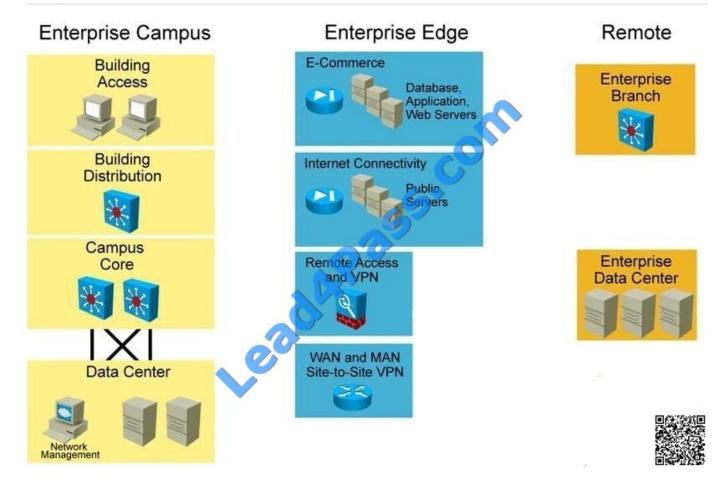

#### **QUESTION 3**

Refer to the exhibit.

Which three modules would typically utilize public IPv4 addressing? (Choose three.)

- A. Access
- B. Distribution
- C. Core
- D. Data Center
- E. E-Commerce
- F. Internet Connectivity
- G. Remote Access/VPN
- H. WAN/MAN
- I. Branch
- J. Branch Data Center

Correct Answer: EFG