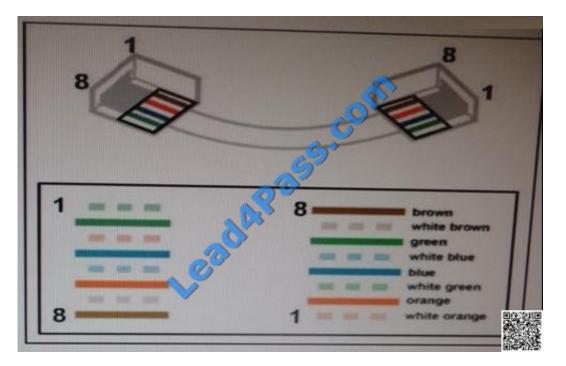

#### **QUESTION 4**

Refer to the exhibit.

- A. RJ-45 straight-through
- B. RJ-45
- C. RJ-45 rollover
- D. RJ-11
- E. RJ-45 crossover
- Correct Answer: E