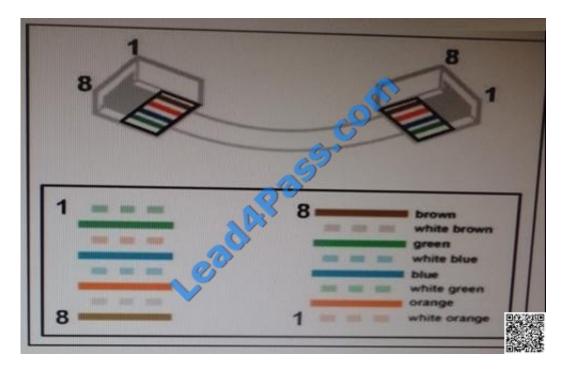

## QUESTION 4

#### Refer to the exhibit.

- A. RJ-45 straight-through
- B. RJ-45
- C. RJ-45 rollover
- D. RJ-11
- E. RJ-45 crossover

Correct Answer: E