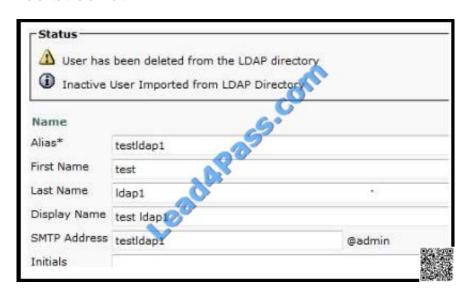

#### **QUESTION 4**

Refer to the exhibit.

A user was imported to Cisco Unity Connection through LDAP integration. The user was later deleted from Active directory. What would happen to the user in Cisco Unity Connection?

- A. User would get purged immediately.
- B. User would be converted to a permanent Cisco Unity Connection legacy user in 24 hours.
- C. User would get purged in 24 hours.
- D. User would be converted to a permanent Cisco Unity Connection legacy user immediately.

Correct Answer: B