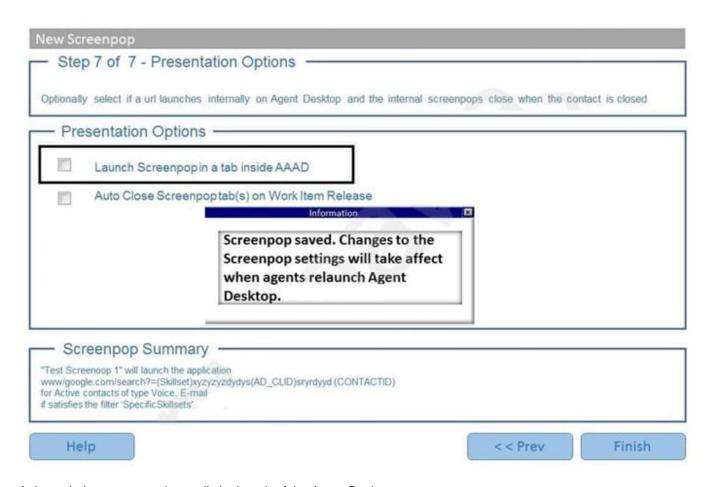

#### **QUESTION 3**

Refer to the exhibit. You are creating an Advanced Screenpop in the wizard and have configured where the screenpop will launch (highlighted in the box). Where will the screenpop launch as shown in the exhibit?

- A. Launch the screenpop internally in the tab of the Agent Desktop
- B. Launch the screenpop externally on the user\\'s browser
- C. Launch the screenpop externally in the agent\\'s Conferencing software
- D. Launch the screenpop internally in the initial screen of the Agent Desktop

Correct Answer: A

Reference: https://downloads.avaya.com/css/P8/documents/101059073