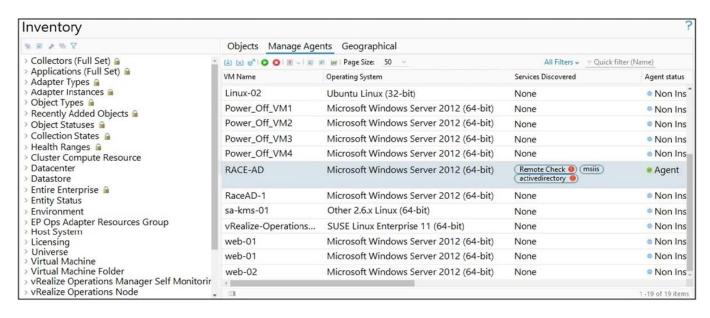

#### **QUESTION 1**

Refer to the exhibit.

A user has installed and configured Telegraf agent on a Windows domain controller. No application data is being collected.

Which two actions should the user take to see the application data? (Choose two.)

- A. Verify the vCenter adapter collection status.
- B. Re-configure the agent on the Windows virtual machine manually.
- C. Verify Active Directory Service status.
- D. Configure ICMP Remote Check.
- E. Validate time synchronization between vRealize Application Remote Collector and vRealize Operations.

Correct Answer: AE