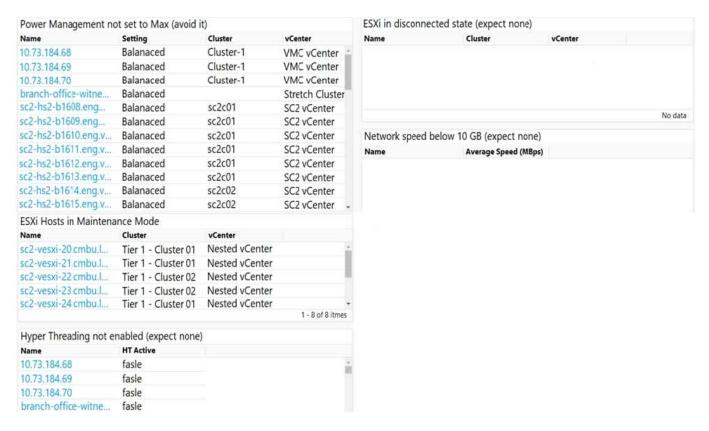

#### **QUESTION 3**

Refer to the exhibit.

4/6

### https://www.leads4pass.com/5v0-34-19.html

2024 Latest leads4pass 5V0-34.19 PDF and VCE dumps Download

How many hosts in the environment are in maintenance mode?

A. 2

B. 5

C. 8

D. 10

Correct Answer: C