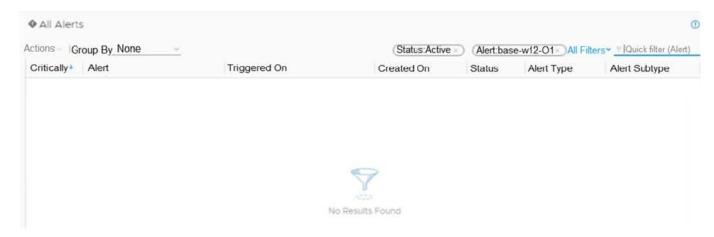

#### **QUESTION 3**

Refer to the exhibit.

Active Alerts exist for the object base-w12-01. Why are no alerts showing?

- A. base-w12-01 alerts are acknowledged by another user
- B. base-w12-01 alerts are owned by another user
- C. only alerts for base-w12-01 are seen in the Environment tab
- D. an incorrect filter is applied

Correct Answer: B