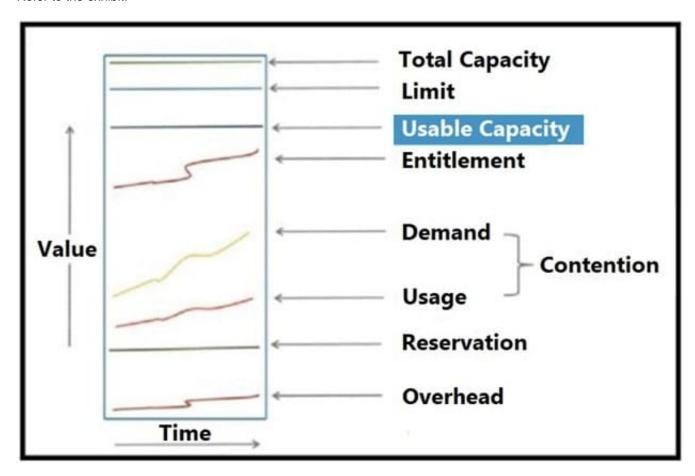

#### **QUESTION 4**

Refer to the exhibit.

How is vSphere Usable Capacity calculated?

- A. Demand plus Reservation
- B. Total Capacity minus High Availability
- C. Total Capacity minus Overhead
- D. Demand plus High Availability

Correct Answer: B