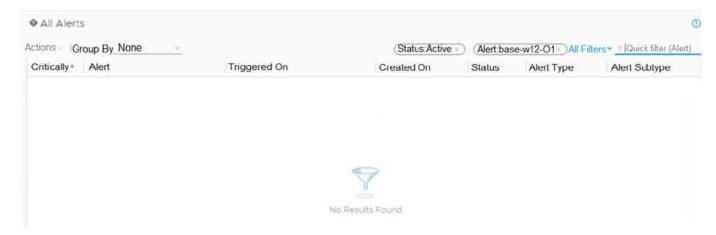

# **QUESTION 3**

Refer to the exhibit.

Active Alerts exist for the object base-w12-01. Why are no alerts showing?

# https://www.leads4pass.com/5v0-34-19.html

2024 Latest leads4pass 5V0-34.19 PDF and VCE dumps Download

- A. base-w12-01 alerts are acknowledged by another user
- B. base-w12-01 alerts are owned by another user
- C. only alerts for base-w12-01 are seen in the Environment tab
- D. an incorrect filter is applied