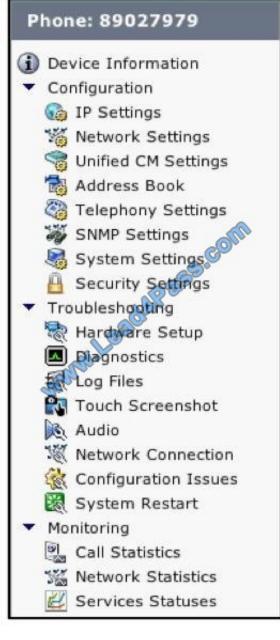

#### **QUESTION 3**

Refer to the exhibit.

Under which component is the TX9000 configuration restored to factory configuration?

- A. IP Settings
- **B. Network Settings**
- C. Unified CM Settings
- D. Telephony Settings
- E. System Settings
- F. Configuration Issues
- Correct Answer: F