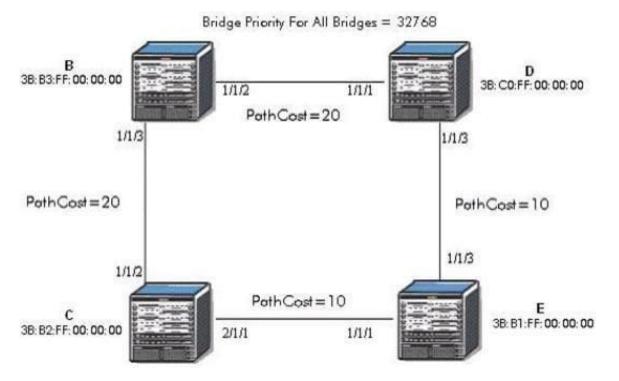

#### **QUESTION 1**

Click on the exhibit below.

Which port will become the alternate port?

- A. Bridge B 1/1/3
- B. Bridge B 1/1/2
- C. Bridge C 1/1/2
- D. Bridge C 2/1/1
- E. Bridge D 1/1/1
- F. Bridge D 1/1/3
- G. Bridge E 1/1/1
- H. Bridge E 1/1/3

Correct Answer: B