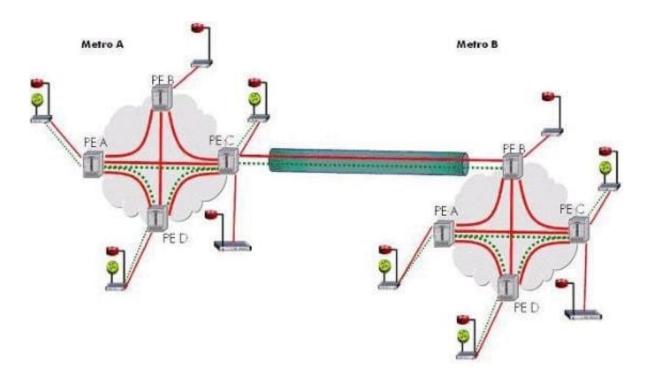

#### **QUESTION 2**

Click on the exhibit below.

### Leads4Pass

Assuming there is a full mesh of mesh-SDPs between the PEs within each metro network and a spoke-SDP between PE-C of Metro A and PE-B of Metro B. how is traffic forwarded from PE-A in Metro A to PED of Metro B? Select the most accurate statement.

A. An LSP must be configured between PE-A and PE-D for this traffic to be forwarded.

B. A VPLS FDB lookup is done at PE-A of Metro A only

C. An SDP must be configured between PE-A of Metro A and PE-D of Metro D for this traffic to be forwarded

D. A VPLS FDB lookup is done at PE-A and PE-C of Metro A and PE-B of Metro B

Correct Answer: D