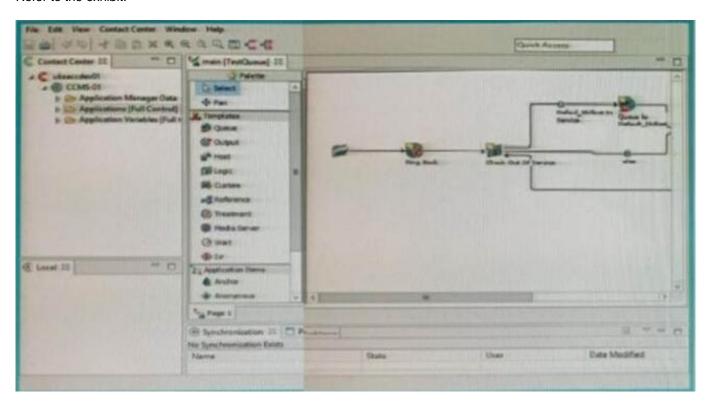

#### **QUESTION 1**

Refer to the exhibit.

A Contact Center administrator uses different tools and applications In the Contact Center environment. Which application is shown In the exhibit?

- A. Avaya Agent Desktop
- B. Avaya one-X Agent Desktop
- C. Agent Map
- D. Avaya Contact Center Orchestration Designer

Correct Answer: D