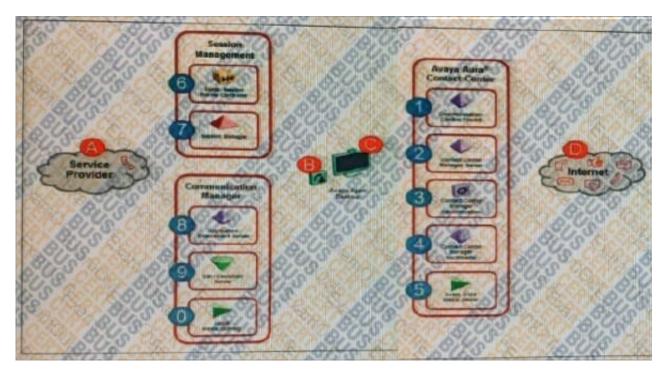

#### **QUESTION 4**

Refer to the exhibit.

AACC allows the use of campaigns for Sales or Marketing purposes. Which statement about Outbound campaigns is true?

### https://www.leads4pass.com/33810x.html

2024 Latest leads4pass 33810X PDF and VCE dumps Download

- A. Agent Scripts are loaded Into Agent Desktop from the CCMM Database. 4-C
- B. Agent Scripts are loaded Into Agent Desktop from the CCT Database. 1-C
- C. Agent Scripts are loaded Into Agent Desktop from the CCMA Database. 3-C
- D. Agent Scripts are loaded Into Agent Desktop from the CCMS Database. 2-C

Correct Answer: B