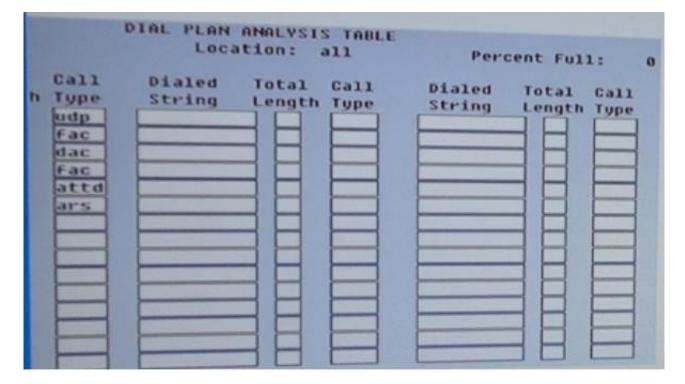

### **QUESTION 1**

With reference to the Dial Plan Analysis Tables, how many codes are available in the system for activation / deactivation of features?

A. 2

B. 3

C. 11

D. 21

Correct Answer: B

### **QUESTION 2**

On the add trunk-group x form, what must match the DAC in the Dial Plan Analysis form?

A. FNPA

B. TAC

C. COS

D. Ext

Correct Answer: D

### **QUESTION 4**

You must add 500 new stations with a four digit length, starting with station 4500.

What information must you populate in the dial plan analysis form?

- A. Dialed String = 4; Total Length =4; Call type = sta
- B. Dialed String = 45; Total Length =4; Call type = ext
- C. Dialed String = 4; Total Length =4; Call type = ext
- D. Dialed String = 45; Total Length =4; Call type = sta

Correct Answer: C