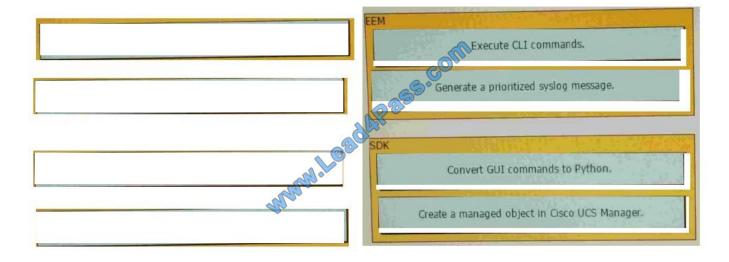

#### **QUESTION 1**

Drag and drop the actions on the left to the corresponding scripting tools on the right.

Select and Place:

#### Correct Answer: