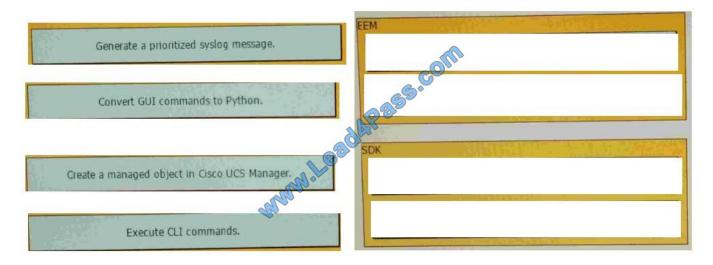

#### **QUESTION 1**

Drag and drop the actions on the left to the corresponding scripting tools on the right.

Select and Place:

#### Correct Answer: