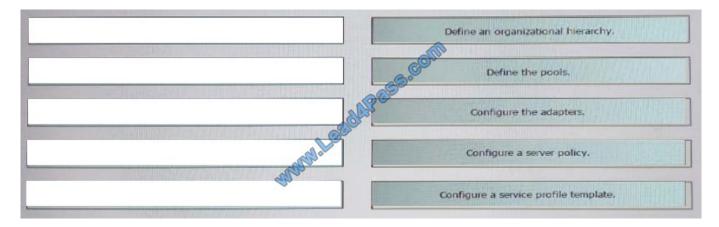

#### **QUESTION 5**

You must define a workload using Cisco UCS Manager. Drag and drop the workload definition task from the left into the correct order on the right.

Select and Place:

#### Correct Answer:

300-170 PDF Dumps

300-170 Study Guide

300-170 Exam Questions

To Read the Whole Q&As, please purchase the Complete Version from Our website.