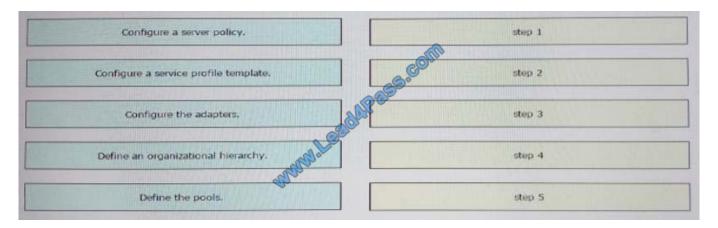

#### **QUESTION 5**

You must define a workload using Cisco UCS Manager. Drag and drop the workload definition task from the left into the correct order on the right.

Select and Place:

#### Correct Answer:

300-170 PDF Dumps

300-170 Study Guide

300-170 Exam Questions

To Read the Whole Q&As, please purchase the Complete Version from Our website.