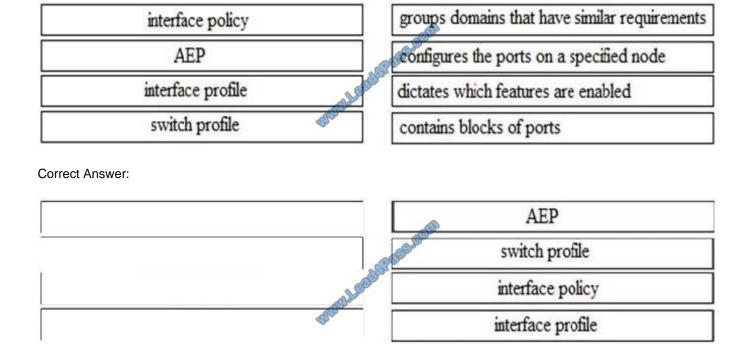

#### **QUESTION 2**

You plan to implement access policies. Drag and drop the policy items on the left to the correct descriptions on the right.

Select and Place:

Reference: https://www.cisco.com/c/en/us/td/docs/switches/datacenter/aci/apic/sw/1-x/Operating\_ACI/guide/b\_Cisco\_Operating\_ACI\_chapter\_0110.html