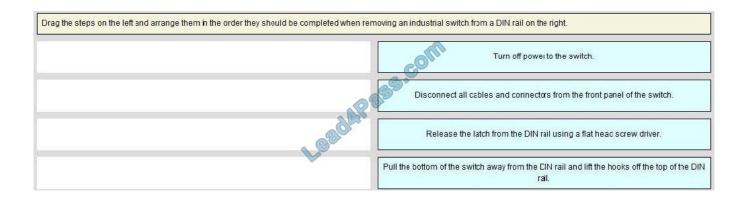

#### **QUESTION 1**

#### Select and Place:

| Drag the steps on the left and arrange them in the order they should be completed when rem                                                                                     | -      |
|--------------------------------------------------------------------------------------------------------------------------------------------------------------------------------|--------|
| Disconnect all cables and connectors from the front panel of the switch.  Pull the bottom of the switch away from the CIN rail and lift the hooks off the top of the DIN rail. | Step 1 |
| Turn off power to the switch.                                                                                                                                                  | Step 3 |
| Release the latch from the DIN rail using a flat head screw driver.                                                                                                            | Step 4 |

#### Correct Answer: