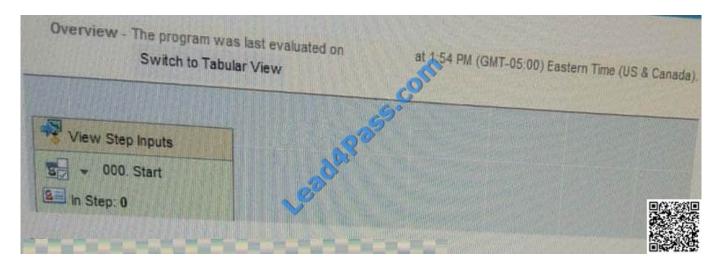

#### **QUESTION 5**

Refer to the Exhibit.

You modify the Update Rule in the first step, move all contacts in the program to the first step, and then enable the program in Priority Mode. At what time would you see the results of the Update Rule?

- A. 1:59 PM
- B. 2:04 PM
- C. 2:09 PM
- D. 2:24 PM
- E. 3:54 PM

Correct Answer: C

https://www.lead4pass.com/1z0-412.html 2021 Latest lead4pass 1Z0-412 PDF and VCE dumps Download

Latest 1Z0-412 Dumps

<u>1Z0-412 PDF Dumps</u>