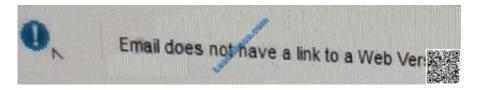

#### **QUESTION 3**

After running the email checker on your email, you get the following result:

What happens when you activate the campaign that contains this email?

- A. The email is not sent.
- B. An online version is generated and placed in the email header.
- C. The email is sent.
- D. The campaign returns a draft error.

Correct Answer: D