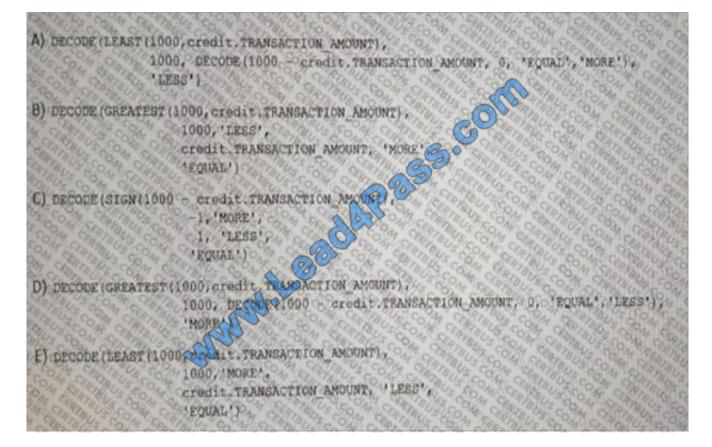

#### **QUESTION 2**

An expression is to be set up so that if the transaction amount is greater than 1000, the expression should return the string `MORE\\'; if the transaction amount is less than 1000, it should return the string \\'LESS\\'; and if the transaction amount is equal to 1000, It should return the string \\'EQUAL\\'.

Which three options can be used to set this expression up to accurately give the desired output?

- A. Option A
- B. Option B
- C. Option C
- D. Option D
- E. Option E
- Correct Answer: BD