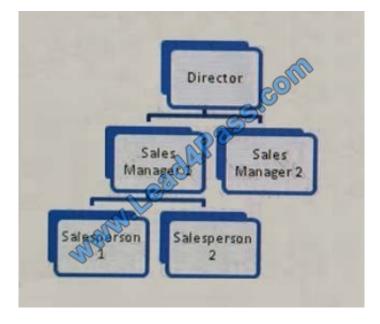

#### **QUESTION 4**

View the following credit rule hierarchy:

Salesperson 1 gets a direct credit for a 20,000 USD transaction whereas Sales Manager 1 gets a direct credit for a separate 10,000 USD transaction. What is the expected result after the Credit Roll up process runs with Rollup option turned on for the credit rule hierarchy?

A. The Director, Sales Manager 1, and Salesperson 1 receive 10,000 USD, 30,000 USD, and 20,000 USD, respectively

B. The Director, Sales Manager 1, and Salesperson 1 receive 30,000 USD, 30,000 USD. and 20,000 USD, respectively.

C. The Director receives nothing. Sales Manager 1 and Salesperson 1 receive 10,000 USD and 20,000 USD, respectively.

D. The Director, Sales Manage, 1, and Salesperson 1 receive 10,000 USD, 10,000 USD, and 20,000 USD, respectively.

Correct Answer: D