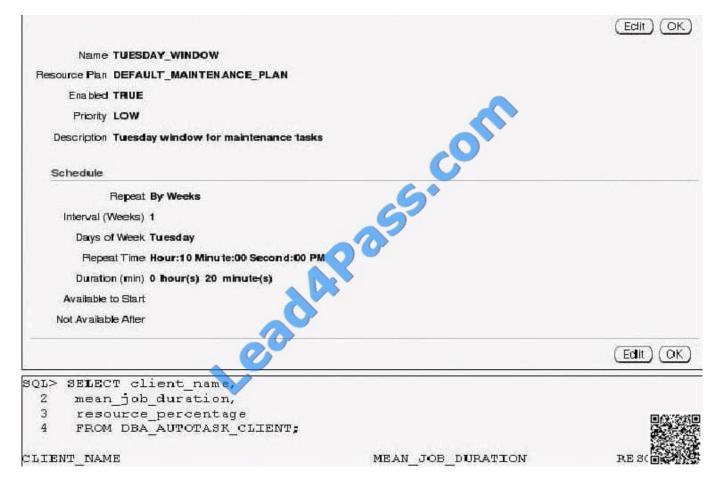

#### **QUESTION 1**

View the Exhibit exhibit 1 to observe the maintenance window property.

View the Exhibit exhibits to examine the output of the query. Which two statements describe the conclusions? (Choose two.)

- A. The window duration should be increased.
- B. RESOURCE\_PERCENTAGE should be increased.
- C. RESOURCE\_PERCENTAGE should be decreased.
- D. The repeat time for the window should be decreased.

Correct Answer: AB