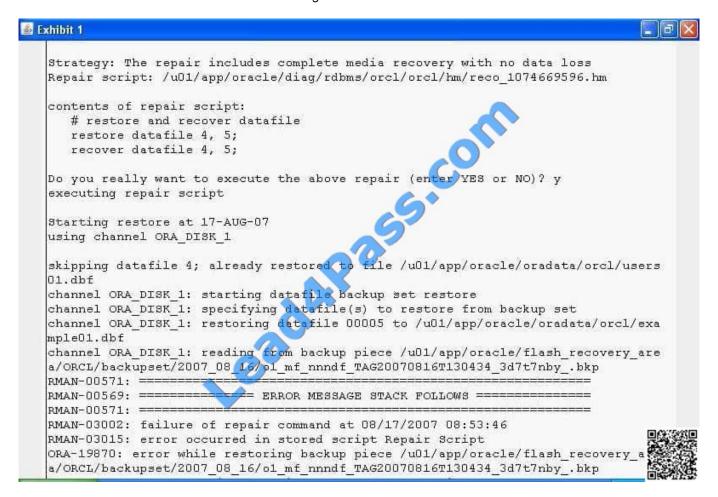

#### **QUESTION 3**

View the Exhibit to examine the error while executing the REPAIR FAILURE command in an RMAN session.

What is the reason for this error?

- A. Another repair session is running concurrently.
- B. The failure ID has not been mentioned in the command for data file 5.
- C. There are new failures recorded in the Automatic Diagnostic Repository (ADR).
- D. The ADVISE FAILURE command has not been issued before the REPAIR FAILURE command.

#### https://www.lead4pass.com/1Z0-050.html

2021 Latest lead4pass 1Z0-050 PDF and VCE dumps Download

Correct Answer: A