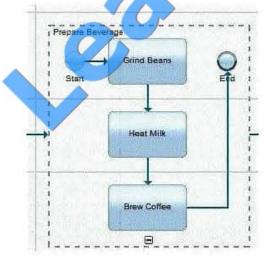

#### **QUESTION 5**

A BPM analyst has modeled the process for creating a custom coffee beverage. The BPM analyst noticed a lot of detail in the process model and has started refactoring the model to reduce the complexity. Which section of the process represents multiple roles working together that the BPM analyst reduced into a single sub-process without losing the intent or meaning of the process?

CB.

CC.

CD.

https://www.lead4pass.com/000-189.html 2021 Latest lead4pass 000-189 PDF and VCE dumps Download

| A. Option A | A. | Op | tion | Α |
|-------------|----|----|------|---|
|-------------|----|----|------|---|

B. Otpion B

C. Option C

D. Option D

Correct Answer: C

<u>000-189 VCE Dumps</u>

000-189 Practice Test

000-189 Exam Questions

To Read the Whole Q&As, please purchase the Complete Version from Our website.