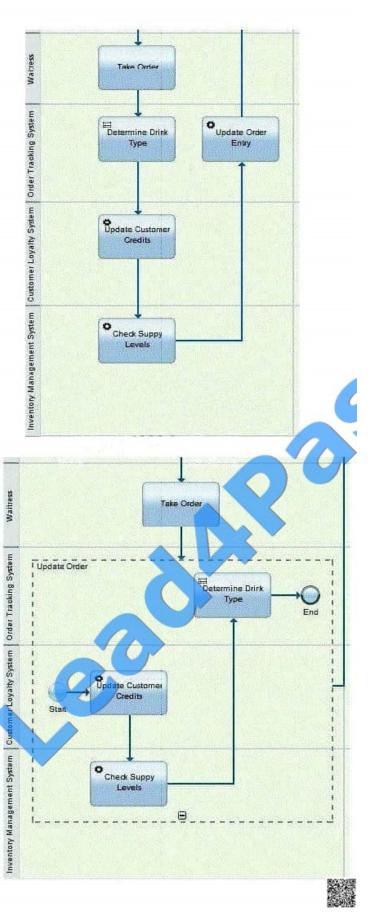

#### **QUESTION 5**

A BPM analyst has modeled the process for creating a custom coffee beverage. The BPM analyst noticed a lot of detail in the process model and has started refactoring the model to reduce the complexity. Which section of the process represents multiple roles working together that the BPM analyst reduced into a single sub-process without losing the intent or meaning of the process?

CB.

CC.

CD.

https://www.lead4pass.com/000-189.html 2021 Latest lead4pass 000-189 PDF and VCE dumps Download

| A. Option A | A. | Op | tion | Α |
|-------------|----|----|------|---|
|-------------|----|----|------|---|

B. Otpion B

C. Option C

D. Option D

Correct Answer: C

<u>000-189 VCE Dumps</u>

000-189 Practice Test

000-189 Exam Questions

To Read the Whole Q&As, please purchase the Complete Version from Our website.