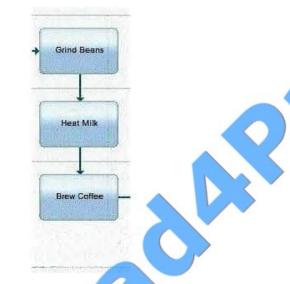

#### **QUESTION 5**

A BPM analyst has modeled the process for creating a custom coffee beverage. The BPM analyst noticed a lot of detail in the process model and has started refactoring the model to reduce the complexity. Which section of the process represents multiple roles working together that the BPM analyst reduced into a single sub-process without losing the intent or meaning of the process?

CB.

CC.

CD.

https://www.lead4pass.com/000-189.html 2021 Latest lead4pass 000-189 PDF and VCE dumps Download

| A. Option A | A. | Op | tion | Α |
|-------------|----|----|------|---|
|-------------|----|----|------|---|

B. Otpion B

C. Option C

D. Option D

Correct Answer: C

<u>000-189 VCE Dumps</u>

000-189 Practice Test

000-189 Exam Questions

To Read the Whole Q&As, please purchase the Complete Version from Our website.