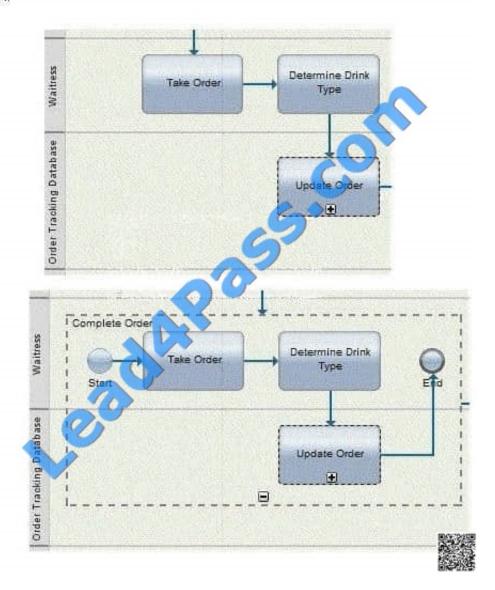

#### **QUESTION 5**

A BPM analyst has modeled the process for creating a custom coffee beverage. The BPM analyst noticed a lot of detail in the process model and has started refactoring the model to reduce the complexity. Which section of the process represents multiple roles working together that the BPM analyst reduced into a single sub-process without losing the intent or meaning of the process?

CB.

CC.

CD.

https://www.lead4pass.com/000-189.html 2021 Latest lead4pass 000-189 PDF and VCE dumps Download

| A. Option A | A. | Op | tion | Α |
|-------------|----|----|------|---|
|-------------|----|----|------|---|

B. Otpion B

C. Option C

D. Option D

Correct Answer: C

<u>000-189 VCE Dumps</u>

000-189 Practice Test

000-189 Exam Questions

To Read the Whole Q&As, please purchase the Complete Version from Our website.